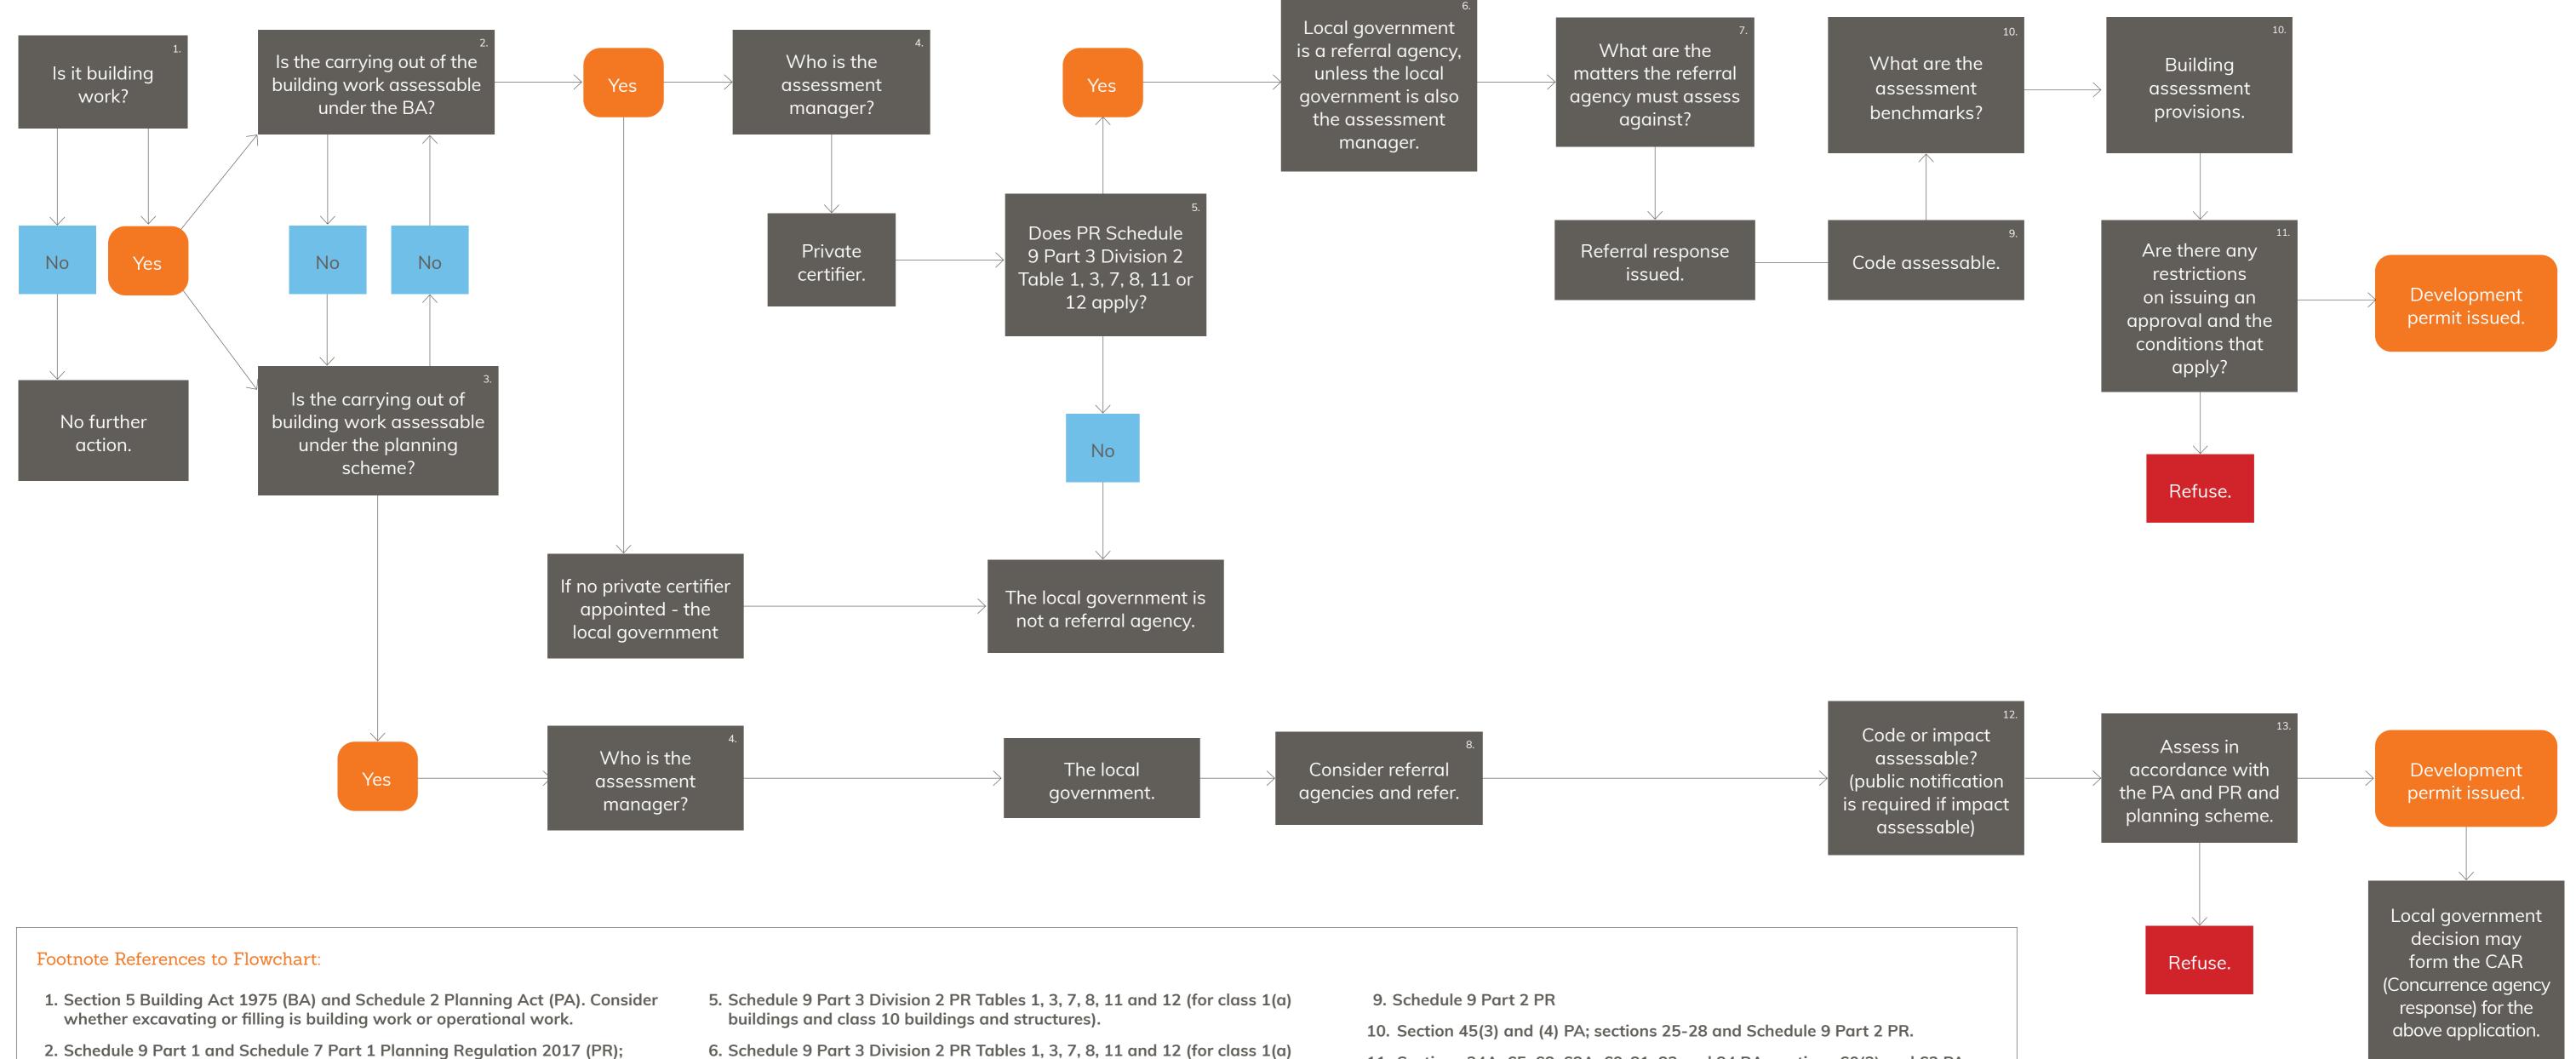

# ASSESSMENT OF BUILDING WORK

## 3. Schedule 6 Part 1 PR (not applicable); Planning Scheme.

4. Section 48 PA; section 21 and Schedule 8 PR; section 11 BA.

section 21 BA; section 4 and Schedules 1 and 2 Building Regulation 2021

- 6. Schedule 9 Part 3 Division 2 PR Tables 1, 3, 7, 8, 11 and 12 (for class 1(a) buildings and class 10 buildings and structures); section 54(3) PA.
- 7. Sections 54-56 PA; section 22 and Schedule 9 Part 3 Division 2 PR.
- 8. Schedule 10 PR

- 11. Sections 34A, 65, 68, 68A, 69-81, 83 and 84 BA; sections 60(2) and 62 PA.
- 12. See planning scheme (assuming Schedule 6 of the PR is not applicable).
- 13. For impact assessment sections 45(5) to (8) PA; sections 29-31 and Schedule 10 PR; Planning Scheme.